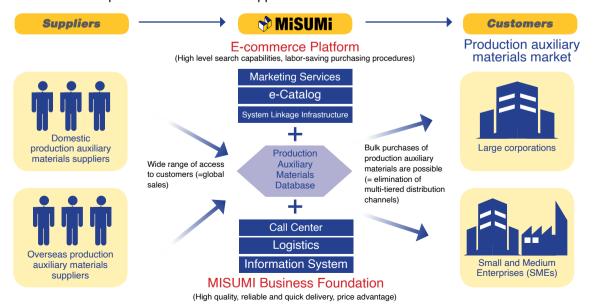

### **Distribution Business**

VONA Business is MISUMI's distribution business, furnishes customers with a wide range of products. In addition to our traditional lineup of die and mold components and FA manufacturing equipment components, we are also expanding our lineup of third-party brand products, which include production auxiliary materials and consumables used at manufacturing sites, such as tools, gloves, and packaging. In 2010, the VONA platform was launched to enable one-stop purchasing of various parts used at manufacturing sites for those customers looking to efficiently procure parts, while tapping into the needs of parts manufacturers looking to expand sales avenues outside of their own sales network. We are expanding the number of third-party manufacturers for which we handle products, thereby fortifying our product lineup. In addition, we are accelerating the growth of this business on a global scale.

### Variation & One-stop by New Alliance

### Strengths of the VONA business

VONA Business is the platform that connects suppliers with customers around the world.