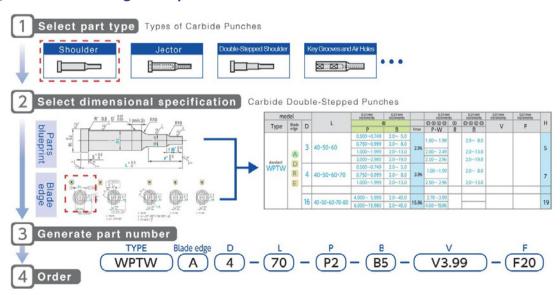

### MISUMI MEXICO, S. DE R.L. DE C.V.

Av. De Las Fuentes 74, Int. B Parque Industrial FINSA El Marques, Queretaro, 76246, Mexico T. +52-442-672-7661 http://www.misumimex.com

MISUMI provides part types and size variations configurable at the micron-level. We save customers valuable time by lessening the burden related to designing parts, procurement, maintenance and so on. Time saved can be better spent by our customers toward intellectual production such as product concept development and design work.

MISUMI offers a service that makes customer's production material procurement process efficient by harnessing the MISUMI QCT Model, which aims to deliver high quality (Q) at low cost (C) with reliably quick delivery times (T), to serve our customers.