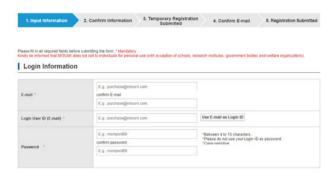

### **How to Register**

Visit our website in your country

Click "New User" or "Register" button

Fill in your registration form completely

Enjoy the benefits of MISUMI Customer