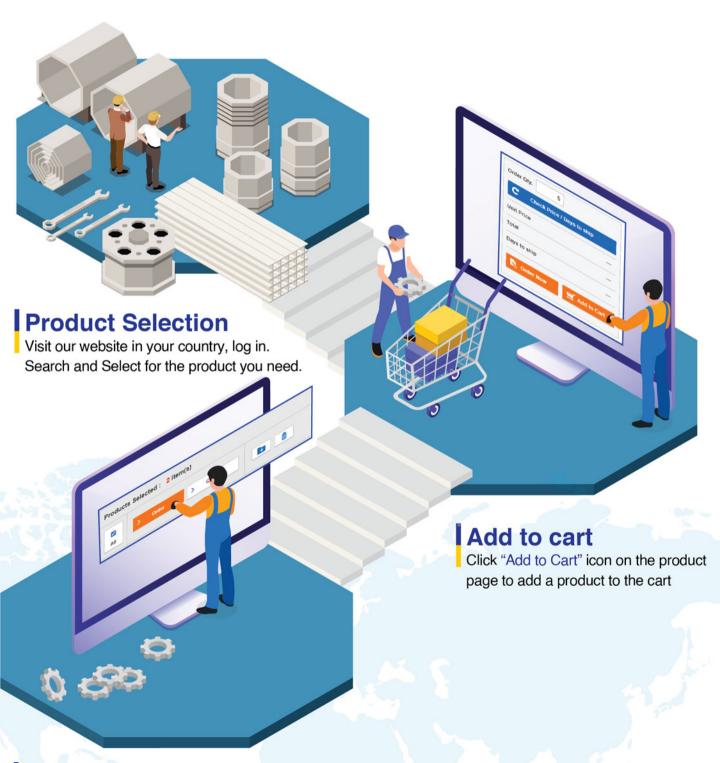

### **How to Register**

Visit our website in your country

Click "New User" or "Register" button

Fill in your registration form completely

Enjoy the benefits of MISUMI Customer

### **Product Ordering Flow**

### Request for Quotation or Ordering

Select the product and Click "Order" or "Quote" button at top of Cart page

### e-catalog Guideline

Visit our Website in your country

log in, and Click "Quote" or "Order" button on right side.

### Choose product based on your needs

Fill in the information (quantity, shipment date, etc), click "COMPLETE" button to proceed

One Time Upload Function\* is available.

\*You can upload your BOM list, in either Excel or CMS data format, to shorten the choosing process.