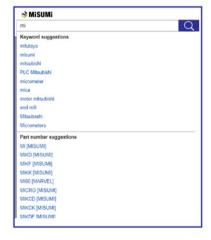

### **How to Search**

Input the search term / word into the "Search" box

The system will recommend the products. Choose product based on your needs.

### Find Product Easier by Showing Item and Brand Suggestion