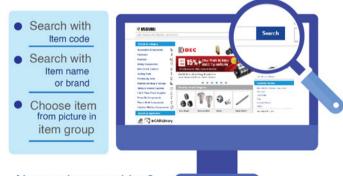

### **How to Search**

Input the search term / word into the "Search" box

The system will recommend the products. Choose product based on your needs.

### Find Product Easier by Showing Item and Brand Suggestion